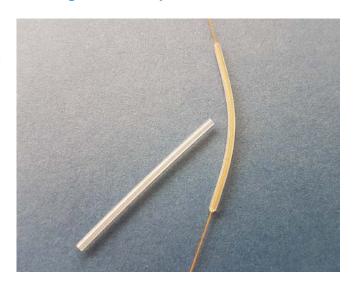

# PS-SP-154 'Flexible' **Pinless Mini Sleeve TECHNICAL DATA SHEET**

Single 250 - 400 μm. 1.45mm diameter

# PS-SP-154 'Flexible' Pinless Mini Sleeve TECHNICAL DATA SHEET