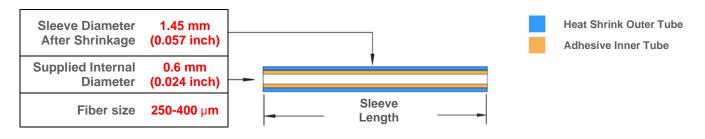

# PS-SP-154 'Flexible' **Pinless Mini Sleeve TECHNICAL DATA SHEET**

Single 250 - 400 μm. 1.45mm diameter

#### **Product Dimensions**

|                | Sleeve<br>Length |        | Inner<br>Length |        | Pin<br>Diameter |        | Pin<br>Length |        |
|----------------|------------------|--------|-----------------|--------|-----------------|--------|---------------|--------|
| Part<br>Number | mm               | inches | mm              | inches | mm              | inches | mm            | inches |
| PS-SP-154      | 30.0             | 1.181  | 30.0            | 1.181  | No Pin          | No Pin | No Pin        | No Pin |

## **Material Specification**

Application Type: Single 250-400µm Fiber

Compatibility: Specialist applications requiring a flexible or non-metallic protection sleeve

Outer Material: Cross-linked Polyolefin heat shrinkable tubing. +135C MIL Spec. UL224 approved

Inner Material: Modified Hot-melt Adhesive Copolymer

Colour: Clear for visual fibre inspection

Operating Temp: -40°C to +70°C

Packaging: Clear Bags of 50. Labelled clear over bag of 1,000 pieces.