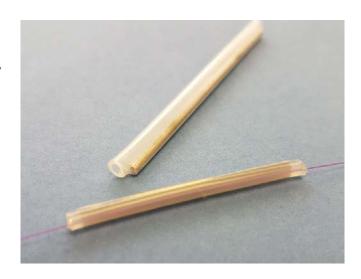

# PS-1A-X40S TECHNICAL DATA SHEET

Single 250 - 900µm fiber. 3.0mm diameter

#### FIBRE OPTIC FUSION SPLICE PROTECTOR SLEEVES

### **Material Specification**

Application Type: Single 250-900µm Fiber

Compatibility: Specialist applications requiring extra strength and a large diameter protection sleeve

Outer Material: Cross-linked Polyolefin heat shrinkable tubing. +135C MIL Spec. UL224 approved

Inner Material: Modified Hot-melt Adhesive Copolymer

Reinforcing Member: Stainless Steel rod, polished 302 BS 2056

Colour: Clear for visual fibre inspection

Operating Temp: -40°C to +70°C

Packaging: Clear Bags of 100. Labelled clear overbag of 1,000 pieces.