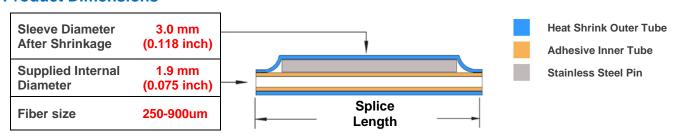

#### **Product Dimensions**

|                | Sleeve<br>Length |        | Inner<br>Length |        | Pin<br>Diameter |        | Pin<br>Length |        |
|----------------|------------------|--------|-----------------|--------|-----------------|--------|---------------|--------|
| Part<br>Number | mm               | inches | mm              | inches | mm              | inches | mm            | inches |
| PS-1A-X40S     | 40.0             | 1.575  | 40.0            | 1.575  | 1.4             | 0.055  | 36.0          | 1.417  |

### **Material Specification**

Application Type: Single 250-900µm Fiber

Compatibility: Specialist applications requiring extra strength and a large diameter protection sleeve

Outer Material: Cross-linked Polyolefin heat shrinkable tubing. +135C MIL Spec. UL224 approved

Inner Material: Modified Hot-melt Adhesive Copolymer

Reinforcing Member: Stainless Steel rod, polished 302 BS 2056

Colour: Clear for visual fibre inspection

Operating Temp: -40°C to +70°C

Packaging: Clear Bags of 100. Labelled clear overbag of 1,000 pieces.