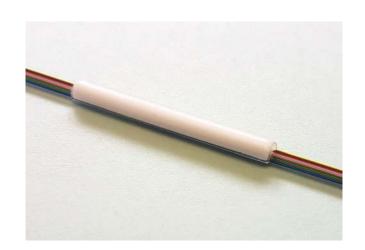

## **Key Features**

- 8 Fibre Ribbon Sleeve
- Pre-Shrunk heat bonded design for faster installation
- Single fiber entry hole for easier ribbon fiber insertion
- Heat bonded white Ceramic reinforcing pin
- UL Approved high quality materials
- Mass Ribbon series are held in stock

### **Material Specification**

Application Type: Mass Ribbon Multifibre

Compatibility: Most ribbon splice trays, ovens and coated fibers

Outer Material: Cross-linked Polyolefin Heat Shrinkable Tubing +135°C MIL Spec.

UL224 Approved YDPU2.E467437 & SAE-AMS-DTL-23053/5 Class 2

Inner Material: Hot-melt adhesive Copolymer

Reinforcing Pin: White Ceramic

Colours: Clear for easy visual inspection

**Splice Operating** 

Temperature: