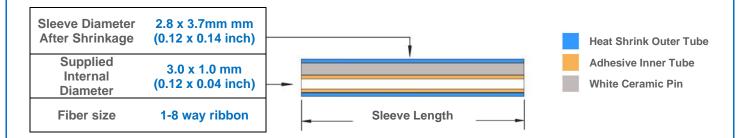

### **Product Dimensions**

|                | Sleeve<br>Length |        | Inner<br>Length |        | Pin<br>Diameter |              | Pin<br>Length |        |
|----------------|------------------|--------|-----------------|--------|-----------------|--------------|---------------|--------|
| Part<br>Number | mm               | inches | mm              | inches | mm              | inches       | mm            | inches |
| PS-94-X30C     | 30.0             | 1.181  | 30.0            | 1.181  | 2.85 x 1.5      | 0.11 x 0.059 | 30.0          | 1.181  |